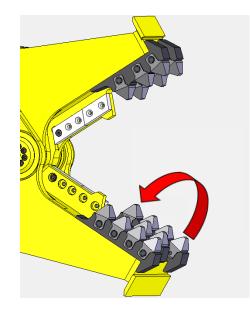

## **INCREASE TOOTH LIFE**

Proper maintenance of the concrete crushing teeth ensures optimal performance while extending tooth life. Operating with extremely worn teeth reduces tool performance and can lead to structural damage.

Inspect teeth every 8 hours, re-torque loose bolts or replace any broken bolts.

The front teeth typically see more wear than other locations in the jaw. To get the best possible tooth life, it is advantageous to rotate the teeth to different locations.

After the front teeth have worn approximately onehalf inch, they should be rotated to the back of the jaw. It is also a good idea to rotate teeth from one side to the other, as well as between the movable and fixed sides of the jaw. Making this a regular part of your maintenance program provides optimal tool performance and tooth life.