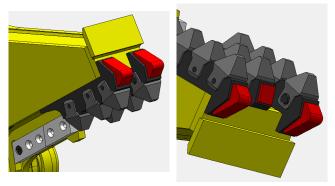

## **MAINTAIN HIGH-WEAR AREAS**

GDRs can see a significant amount of wear on the front edges of the tooth holders. Pay special attention to these crucial areas as insufficient maintenance can result in tooth or tooth holder failure and costly repairs. Follow Genesis' GDR Build-up and Hard-Surfacing Instructions to keep these areas at factory spec.

Genesis offers tooth holder templates to assist in maintaining these high-wear areas. Contact your Genesis dealer or regional manager for more information.

Genesis also offers Jaw Armor that can be added to the front edges of the tooth holders to increase life and reduce weld build-up time. Contact your Genesis dealer or regional manager for more information.