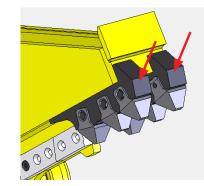

## **MAINTAIN HIGH-WEAR AREAS**

GDRs can see a significant amount of wear on the front edges of the tooth holders. Pay special attention to these crucial areas as insufficient maintenance can result in tooth or tooth holder failure and costly repairs. Follow Genesis' GDR Build-up and Hard-Surfacing Instructions to keep these areas at factory spec.

Genesis offers tooth holder templates to assist in maintaining these high-wear areas. Contact your Genesis dealer or regional manager for more information.

Genesis also offers Jaw Armor that can be added to the front edges of the tooth holders to increase life and reduce weld build-up time. Contact your Genesis dealer or regional manager for more information.