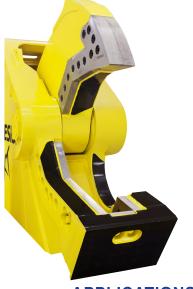

## Shear Jaw Armor®

## Tough. Long-lasting. Reliable

Attachments protected with Genesis Shear Jaw Armor®, GXT Heavy-Duty Wear Guards and Grapple Jaw Armor not only deliver productivity, uptime and value, but also far exceed normal wear cycles. Constructed from our proprietary GenGuard steel, these abrasion-resistant systems maintain structural integrity and reduce build-up and hard-surfacing downtime.