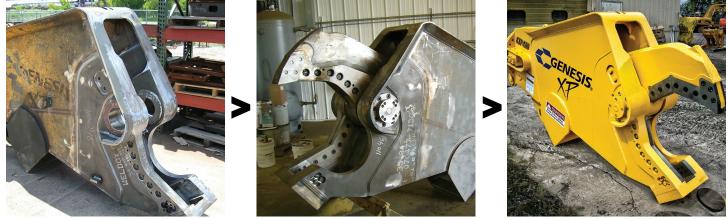

## **Extend the Service Life of Your Attachment**

There's bound to be some wear when steel cuts steel or crushes concrete, and purchasing new attachments isn't always necessary or even an option. That's why we offer Genesis Rebuild Services.

Extend the life of worn out attachments by bringing them back to factory specs. Rebuild components include:

- Upper and lower jaws
- Main shaft
- Cylinder
- Brackets
- Parent material that no longer supports the blades
- Upper and lower jaw knife edges that no longer run parallel to each other
- Competitive brand attachments

Genesis has rebuilt hundreds of attachments that have been quickly repaired and put back to work. And every rebuilt Genesis brand attachment features a six-month warranty on all repairs. Rebuilt competitive tools have a three-month warranty on all repairs.