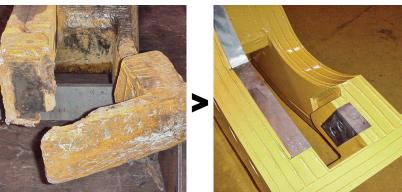

Extend the life of worn out attachments by bringing them back to factory specs. Rebuild components include:

- Upper and lower jaws
- Main shaft
- Cylinder
- Brackets
- Parent material that no longer supports the blades
- Upper and lower jaw knife edges that no longer run parallel to each other
- Competitive brand attachments