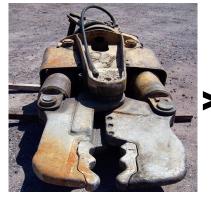

Extend the life of worn out attachments by bringing them back to factory specs. Rebuild components include:

- Upper and lower jaws
- Main shaft
- Cylinder
- Brackets
- Parent material that no longer supports the blades
- Upper and lower jaw knife edges that no longer run parallel to each other
- Competitive brand attachments

Genesis has rebuilt hundreds of attachments that have been quickly repaired and put back to work. And every rebuilt Genesis brand attachment features a six-month warranty on all repairs. Rebuilt competitive tools have a three-month warranty on all repairs.