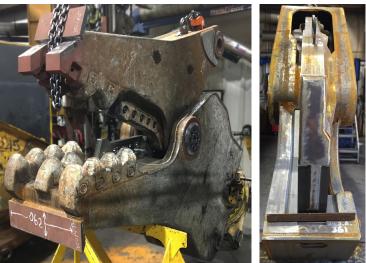

## **Extend the Service Life of Your Attachment**

There's bound to be some wear when steel cuts steel or crushes concrete, and purchasing new attachments isn't always necessary or even an option. That's why we offer Genesis Rebuild Services.

Extend the life of worn out attachments by bringing them back to factory specs.

Rebuild components include:

- Upper and lower jaws
- Main shaft
- Cylinder
- Brackets
- Parent material that no longer supports the blades
- Upper and lower jaw knife edges that no longer run parallel to each other