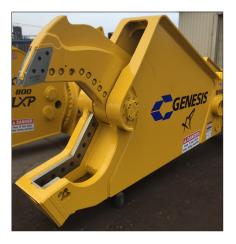

Genesis has rebuilt hundreds of attachments that have been quickly repaired and put back to work. And every rebuilt Genesis brand attachment features a sixmonth warranty on all repairs.

Contact your Genesis Regional Manager for additional Rebuild Services information or visit genesisattachments.com