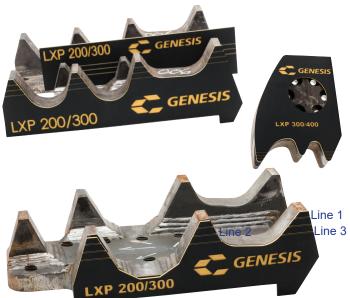

To help customers determine and monitor how far processor teeth have worn from their original shape, Genesis has created tooth build-up templates.

Each template is sized and formed to that tooth's original shape and features three lines that indicate wear level. Simply place the template over the tooth to determine the amount of wear and build-up required or if replacement is needed.

|   |        | $^{1\!\!/_2\!\!\!\!2\!"}$ wear - schedule maintenance to flip or rotate in jaw                        |
|---|--------|-------------------------------------------------------------------------------------------------------|
| 3 | Line 2 | 1" wear - flip, rotate in jaw or build up                                                             |
|   | Line 3 | $1 \ensuremath{\ensuremath{\mathcal{I}}}$ " wear - replace, if all points are worn on flippable teeth |