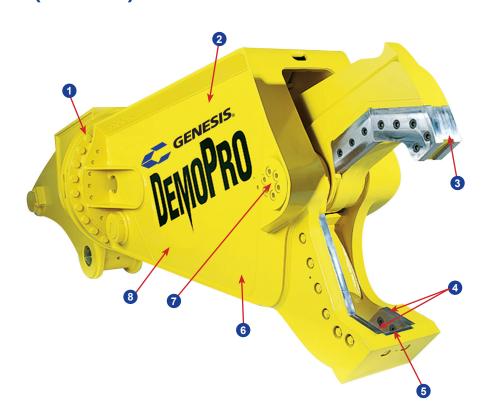

## **DemoPro** (GDP)

- 1 360° rotation is standard with every DemoPro
- 2 Proprietary regeneration valve improves cycle time by up to 33% compared to standard hydraulic systems
- 3 Patented bolt-on piercing tip is replaced in minutes without grinding or welding
- 4 Exclusive dual guide blade system accommodates heat expansion at the tip while maintaining tighter tolerances where the primary cutting blades pass
- 5 Four-way indexable guide blades, razor blade and primary blades provide four useable cutting edges
- 6 Enclosed structure adds strength and rigidity while protecting the
- Shrouded heavy-duty pivot design provides structural strength and long-term durability
- 8 Built with Weldox steel for the best combination of structural strength and wear durability