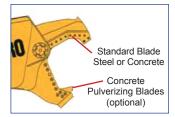

o
- 2 Proprietary regeneration valve improves cycle time by up to 33% compared to standard hydraulic systems
- 3 Patented bolt-on piercing tip is replaced in minutes without grinding or welding
- 4 Exclusive dual guide blade system accommodates heat expansion at the tip while maintaining tighter tolerances where the primary cutting blades pass
- 5 Four-way indexable guide blades, razor blade and primary blades provide four useable cutting edges
- 6 Enclosed structure adds strength and rigidity while protecting the
- Shrouded heavy-duty pivot design provides structural strength and long-term durability
- 8 Built with Weldox steel for the best combination of structural strength and wear durability

## **APPLICATIONS**

- Demolition
- Bridge Dismantling and Processing
- Concrete Recycling







| Model    | Weight* | Jaw<br>Opening | Jaw<br>Depth | Reach**    | Minimum<br>Excavator Wt. | Minimum<br>Excavator Wt. |
|----------|---------|----------------|--------------|------------|--------------------------|--------------------------|
|          | (lbs.)  | (ins.)         | (ins.)       | (ft. ins.) | Boom Mount<br>(lbs.)     | Stick Mount (lbs.)       |
| GDP 450  | 4,500   | 24             | 21           | 8' 6"      | 25,000                   | 45,000                   |
| GDP 650  | 7,600   | 28             | 25           | 9' 2"      | 42,000                   | 68,000                   |
| GDP 900  | 11,500  | 38             | 36           | 11' 2"     | 68,000                   | 98,000                   |
| GDP 1200 | 14,400  | 42             | 40           | 14' 0"