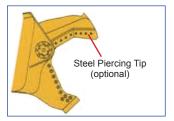

<sup>\*\*</sup>Distance is measured from the attachment mounting pivot (boom or stick) forward. Every Genesis DemoPro is covered by a 12-month, 1,500-hour (whichever occurs first) warranty.