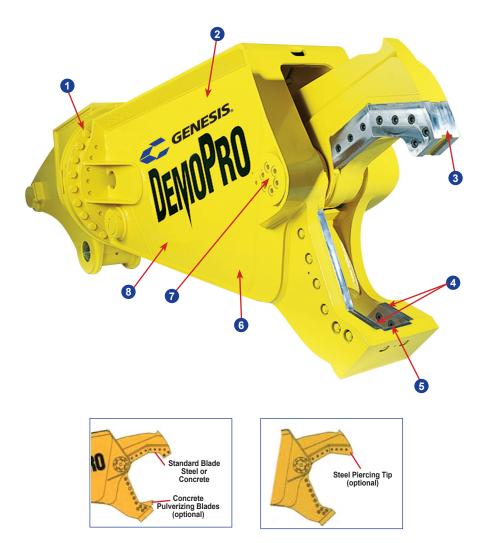

## **FEATURES**

- 1 360° rotation is standard with every DemoPro
- Proprietary regeneration valve improves cycle time by up to 33% compared to standard hydraulic systems
- Patented bolt-on piercing tip is replaced in minutes without grinding or welding
- Exclusive dual guide blade system accommodates heat expansion at the tip while maintaining tighter tolerances where the primary cutting blades pass
- Four-way indexable guide blades, razor blade and primary blades provide four useable cutting edges
- 6 Enclosed structure adds strength and rigidity while protecting the cylinder
- Shrouded heavy-duty pivot design provides structural strength and long-term durability
- 8 Built with Weldox steel for the best combination of structural strength and wear durability