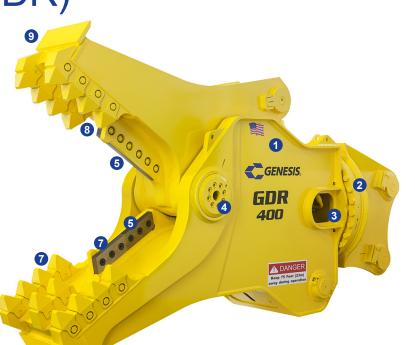

# FEATURES

- Reverse-mounted cylinder protects cylinder rod from debris
- **2** 360° rotation comes standard with every GDR
- 3 Combination of a large-bore cylinder and a regeneration valve eliminates the need for an intensifier and a complex hydraulic system
- 4 Heavy-duty pivot design with recessed end caps provides structural strength and long-term durability
- 5 Indexable blades provide two useable cutting edges
- Extended chin aids in positioning 6 concrete for processing
- Bolt-on teeth and blades reduce (7) maintenance time
- 8 Weld-on tooth and blade pockets greatly improve the ability to maintain the jaws, extending the GDR's useful life