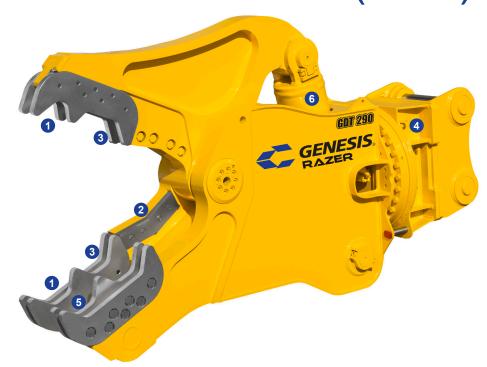

## **FEATURES**

- 1 Reversible, long-life crushing teeth are quickly and easily replaced, eliminating build-up
- 4-way indexable cutting blades feature an apex that draws material deeper into the jaw for more efficient cutting
- 3 Easy-to-change crushing teeth are available in several configurations to maximize performance in any application
- 4 Short, flat-top head with bolt-on bracket shortens the center of gravity while making it easy to change mounting for different carriers
- Open lower jaw allows material being processed to easily pass through, preventing jamming
- 6 Cylinder is reverse-mounted to protect from debris