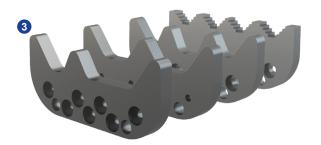

## **FEATURES**

- 1 Reversible, long-life crushing teeth are quickly and easily replaced, eliminating build-up
- 4-way indexable cutting blades feature an apex that draws material deeper into the jaw for more efficient cutting
- 3 Easy-to-change crushing teeth are available in several configurations to maximize performance in any application
- 4 Short, flat-top head with bolt-on bracket shortens the center of gravity while making it easy to change mounting for different carriers
- Open lower jaw allows material being processed to easily pass through, preventing jamming
- 6 Cylinder is reverse-mounted to protect from debris