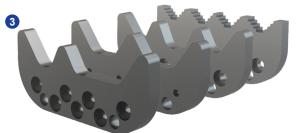

## **FEATURES**

- Reversible, long-life crushing teeth are quickly and easily replaced, eliminating build-up
- 2 4-way indexable cutting blades feature an apex that draws material deeper into the jaw for more efficient cutting
- Easy-to-change crushing teeth are available in several configurations to maximize performance in any application
- Short, flat-top head with bolt-on bracket shortens the center of gravity while making it easy to change mounting for different carriers
- Open lower jaw allows material being processed to easily pass through, preventing jamming
- 6 Cylinder is reverse-mounted to protect from debris