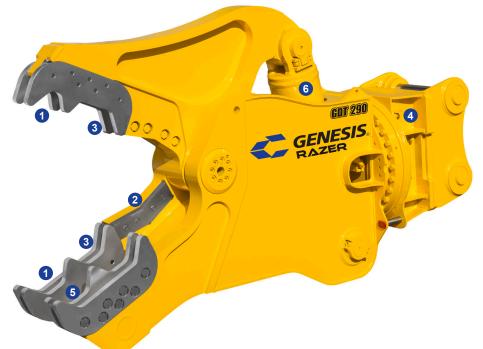

## **FEATURES**

- Reversible, long-life crushing teeth are quickly and easily replaced, eliminating build-up
- 2 4-way indexable cutting blades feature an apex that draws material deeper into the jaw for more efficient cutting
- Easy-to-change crushing teeth are available in several configurations to maximize performance in any application
- Short, flat-top head with bolt-on bracket shortens the center of gravity while making it easy to change mounting for different carriers
- Open lower jaw allows material being processed to easily pass through, preventing jamming
- 6 Cylinder is reverse-mounted to protect from debris