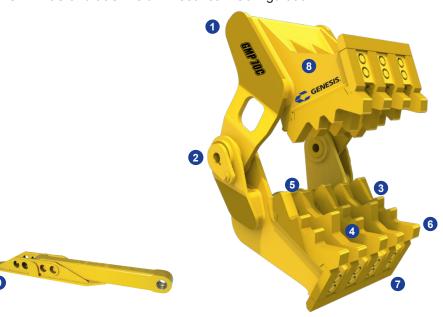

## C Series (GMP C)

GMP 70C and 90C Weld-in Teeth Jaw Configuration

## **FEATURES**

- 1 The C Series is specifically designed to provide optimal performance with a quick coupler
- 2 Independent pivot groups keep the jaws together when not connected to the coupler
- 3 Available in two models:
  - With weld-in teeth that can be rebuilt in place for extended

or

- With bolt-in teeth that are easily replaced in the field for minimal downtime and can be rotated front to back for longer
- Pass-through jaw design provides easy material processing and prevents jamming
- 5 Offset teeth rows maximize the ability to downsize material
- 6 All teeth extend beyond chin to protect parent steel from wear and abrasion
- Extended chin blades aid in positioning concrete for processing
- 8 Built with Strenx™ steel for the best combination of structural strength and wear durability
- 9 Stiff arm and mounting pad included

## **APPLICATIONS**

- Demolition
- C & D Processing
- Concrete Recycling

GMP 70C and 90C Bolt-in Teeth Jaw Configuration

| Model          | Weight* | Jaw Opening** | Jaw Depth | Moving Jaw Width | Fixed Jaw Width | Tooth Configuration | Excavator Weight |
|----------------|---------|---------------|-----------|------------------|-----------------|---------------------|------------------|
|                | (lbs.)  | (ins.)        | (ins.)    | (ins.)           | (ins.)          |                     | (lbs.)           |
| GMP 50C        | 4,800   | 32            | 25        | 27.50            | 34              | 3/4                 | 40,000 - 60,000  |
| <b>GMP 70C</b> | 5,800   | 36            | 29        | 29.25            | 36              | 4/5                 | 60,000 - 80,000  |
| GMP 90C        | 7,000   | 40            | 32.5      | 33.75            | 41              | 4/5                 | 80,000 - 110,000 |