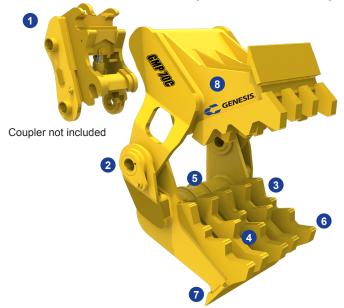

## C Series (GMP C)

GMP 70C and 90C Weld-in Teeth Jaw Configuration

## **FEATURES**

- 1 The C Series is specifically designed to provide optimal performance with a quick coupler
- 2 Independent pivot groups keep the jaws together when not connected to the coupler
- 3 Available in two models:
  - With weld-in teeth that can be rebuilt in place for extended

or

- With bolt-in teeth that are easily replaced in the field for minimal downtime and can be rotated front to back for longer
- Pass-through jaw design provides easy material processing and prevents jamming
- 5 Offset teeth rows maximize the ability to downsize material
- 6 All teeth extend beyond chin to protect parent steel from wear and abrasion
- Extended chin blades aid in positioning concrete for processing
- 8 Built with Strenx™ steel for the best combination of structural strength and wear durability
- 9 Stiff arm and mounting pad included

## **APPLICATIONS**

- Demolition
- C & D Processing
- Concrete Recycling

GMP 70C and 90C Bolt-in Teeth Jaw Configuration

| Model          | Weight* | Jaw Opening** | Jaw Depth | Moving Jaw Width | Fixed Jaw Width | Tooth Configuration | Excavator Weight |
|----------------|---------|---------------|-----------|------------------|-----------------|---------------------|------------------|
|                | (lbs.)  | (ins.)        | (ins.)    | (ins.)           | (ins.)          |                     | (lbs.)           |
| GMP 50C        | 4,800   | 32            | 25        | 27.50            | 34              | 3/4                 | 40,000 - 60,000  |
| <b>GMP 70C</b> | 5,800   | 36            | 29        | 29.25            | 36              | 4/5                 | 60,000 - 80,000  |
| GMP 90C        | 7,000   | 40            | 32.5      | 33.75            | 41              | 4/5                 | 80,000 - 110,000 |