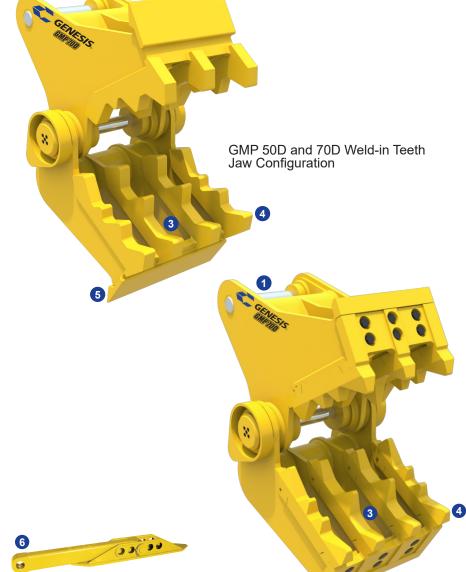

## Mechanical Pulverizer D Series (GMP D)

- 1 Extended link pin position provides optimal power
- 2 Available in two models:
  - With weld-in teeth that can be rebuilt in place for extended life

or

- With patented bolt-in teeth that are easily replaced in the field for minimal downtime and can be rotated front to back for longer life
- 3 Pass-through jaw design provides easy material processing and prevents jamming
- 4 All teeth extend beyond chin to protect parent steel from wear and abrasion
- Extended chin blades aid in positioning concrete for processing
- 6 Stiff arm and mounting pad included

## **Metric Specs:**

GMP 50D and 70D Bolt-in Teeth Jaw Configuration

| metric opecs: |         |               |           |                  |                 |                     |                  |
|---------------|---------|---------------|-----------|------------------|-----------------|---------------------|------------------|
| Model         | Weight* | Jaw Opening** | Jaw Depth | Moving Jaw Width | Fixed Jaw Width | Tooth Configuration | Excavator Weight |
|               | (kg)    | (mm)          | (mm)      | (mm)             | (mm)            |                     | (mt)             |
| GMP 50D       | 2,109   | 914           | 635       | 610              | 813             | 3/4                 | 18 - 27          |
| GMP 70D       | 2,291   | 1,016         | 737       | 673              | 864             | 3/4                 | 27 - 36          |
| GMP 90D       | 2,903   | 1,118         | 826       | 826              | 1,016           | 4/5                 | 36 - 50          |