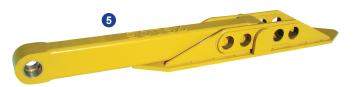

## Severe-Duty Grapple\_C Series (GSD C)

- 1 The C Series is specifically designed to provide optimal performance with a quick coupler
- Replaceable tine tips are abrasionresistant Hardox steel
- 3 Boxed-tine construction creates a very high strength and lightweight grapple - each tine will withstand the full breakout force of the excavator
- 4 Recessed welds are protected from wear, increasing grapple life
- 5 Stiff arm and mounting pad included

<sup>\*</sup>Weight includes mounting bracket and stiff arm.

\*\*Jaw opening varies slightly depending on excavator mounting location.