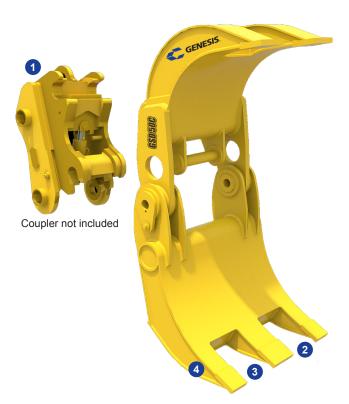

## Severe-Duty Grapple\_C Series (GSD C)

- 1 The C Series is specifically designed to provide optimal performance with a quick coupler
- Replaceable tine tips are abrasionresistant Hardox steel
- 3 Boxed-tine construction creates a very high strength and lightweight grapple - each tine will withstand the full breakout force of the excavator
- 4 Recessed welds are protected from wear, increasing grapple life
- 5 Stiff arm and mounting pad included

<sup>\*</sup>Weight includes mounting bracket and stiff arm.

\*\*Jaw opening varies slightly depending on excavator mounting location.