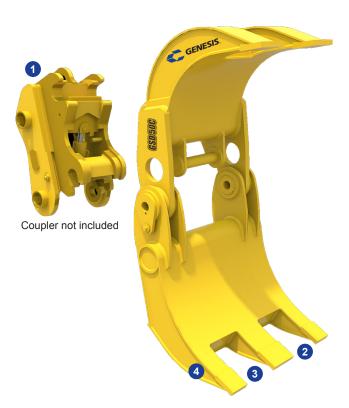

## Severe-Duty Grapple\_C Series (GSD C)

- 1 The C Series is specifically designed to provide optimal performance with a quick coupler
- Replaceable tine tips are abrasionresistant Hardox steel
- 3 Boxed-tine construction creates a very high strength and lightweight grapple - each tine will withstand the full breakout force of the excavator
- 4 Recessed welds are protected from wear, increasing grapple life
- 5 Stiff arm and mounting pad included

## **APPLICATIONS**

- Demolition
- Scrap Handling & Compaction
- Rip-Rap Handling
- Road Building & Reconstruction
- C&D Sorting
- Land Clearing