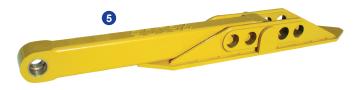

## Severe-Duty Grapple\_C Series (GSD C)

- 1 The C Series is specifically designed to provide optimal performance with a quick coupler
- Replaceable tine tips are abrasionresistant Hardox steel
- 3 Boxed-tine construction creates a very high strength and lightweight grapple - each tine will withstand the full breakout force of the excavator
- 4 Recessed welds are protected from wear, increasing grapple life
- 5 Stiff arm and mounting pad included