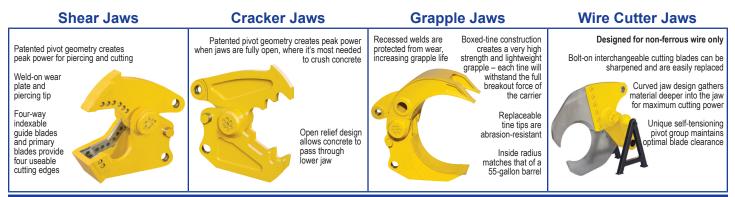

| Model            | Weight* | Jaw<br>Opening | Jaw<br>Depth | Reach**                        | Minimum<br>Excavator Weight |                       | Minimum<br>Skid Steer Weight |
|------------------|---------|----------------|--------------|--------------------------------|-----------------------------|-----------------------|------------------------------|
|                  | (lbs.)  | (ins.)         | (ins.)       | w/Jaws Installed<br>(ft. ins.) | Boom Mount<br>(lbs.)        | Stick Mount<br>(lbs.) | (lbs.)                       |
| Shear Jaws       | 1,375   | 11.5           | 11.5         | 5' 6"                          | - 12,000                    | 16,000                | 7,000                        |
| Cracker Jaws     | 1,385   | 14.5           | 13           | 5' 8"                          |                             |                       |                              |
| Grapple Jaws     | 1,420   | 32             | 15.5         | 5' 11"                         |                             |                       |                              |
| Wire Cutter Jaws | 1,245   | 10.5           | 11.5         | 5' 9"                          |                             |                       |                              |