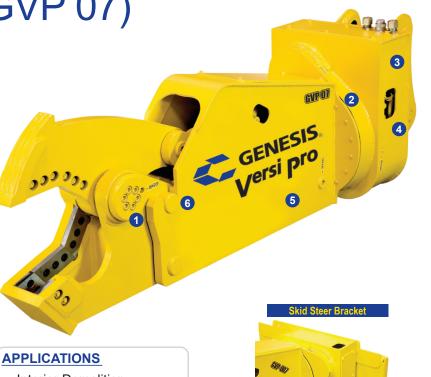

## Versi Pro 07 (GVP 07)

Interior Demolition

- Scrap Processing
- On-site Material Processing and Handling

Skid steer mounting bracket option features a traction grip to provide operator safe entry and exit

## **FEATURES**

- Each jaw's pivot group stays intact, allowing the use of a pressfit pin design for a stronger, more durable product and making jaw change-outs safe, easy and fast
- **2** 360° rotation comes standard with every Versi Pro
- 3 The innovative bracket system accommodates a skid steer quick plate or a mini excavator lug plate change-over in 10 minutes
- 4 Available with full hydraulic or electric over hydraulic. Electric over hydraulic allows for jaw open or close and rotation with one hydraulic circuit.
- 5 Proprietary regeneration valve improves cycle time by up to 33% compared to standard hydraulic systems
- 6 Jaw change-outs in 10 minutes with the coupler-style connection system