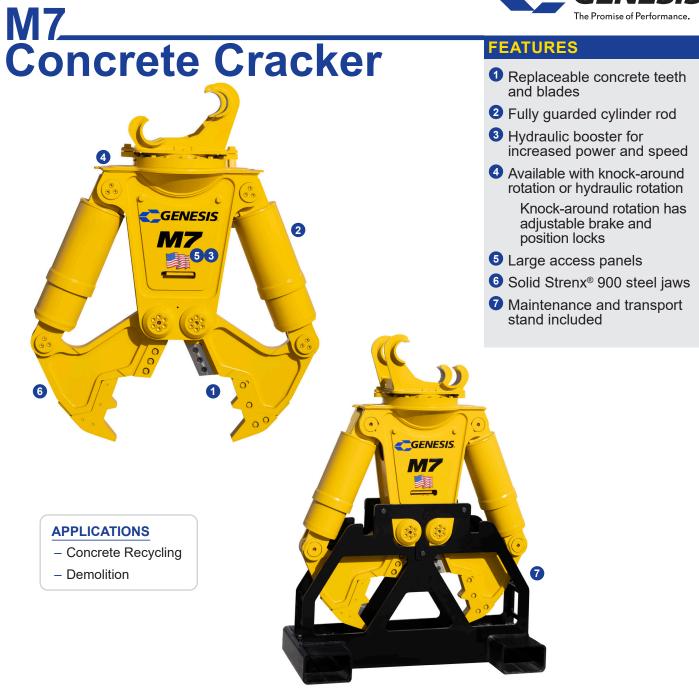

| Model | Weight | Jaw<br>Opening | Jaw<br>Depth | Brokk <sup>®</sup><br>Model | Carrier Weight    |                    |
|-------|--------|----------------|--------------|-----------------------------|-------------------|--------------------|
|       | (lbs.) | (ins.)         | (ins.)       |                             | Boom Mount (lbs.) | Stick Mount (lbs.) |
| M7    | 1,400  | 27             | 19           | 400, 500, 520               | 12,000 - 19,000   | 16,000 - 25,000    |

The Genesis M7 is covered by a 12-month, 1,500-hour (whichever occurs first) warranty. Genesis reserves the right to continually make product improvements designed to positively enhance performance. Patents: genesisattachments.com/products/patents Strenx<sup>®</sup> is a trademark of the SSAB group of compan